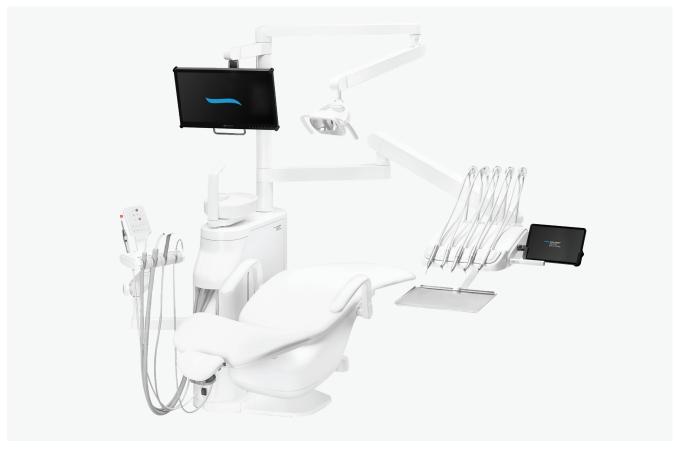

### Everything instrumental in your work.

Your Model Pro can be configured with five or six instruments depending on the particular model. The dentist table design ensures intuitive work with all instruments within the reach of your hand, no matter if you choose the upper or lower hose delivery.

## Up or down?

Enhance your dentist table with an upper or lower hose delivery system.

Upper hose delivery system.

Lower hose delivery system.

The completely new construction of whips and re-balancing of instruments places no strain on your arms and wrists with no pull-back effect.