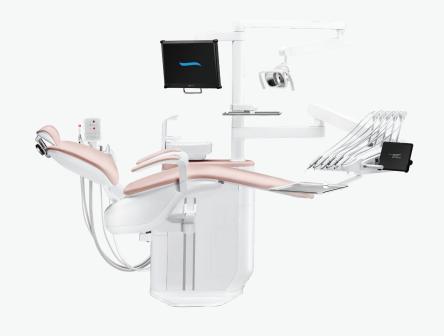

## The Model Pro your way.

Customize the chair's colour selection and upholstery according to your taste. With dozens of options to choose from, it is time for your personality to shine.

## No-sew upholstery.

It is never too late to become a hobby interior designer. Choose from up to 49 different colours to complete the interior of your dental office. Your dental office, your decision.

### Sewn upholstery with memory foam.

With the sewn upholstery option we have added 20 premium colours to choose from. The memory foam in the chair is used to further increase the comfort for your clients.

#### Few color examples: