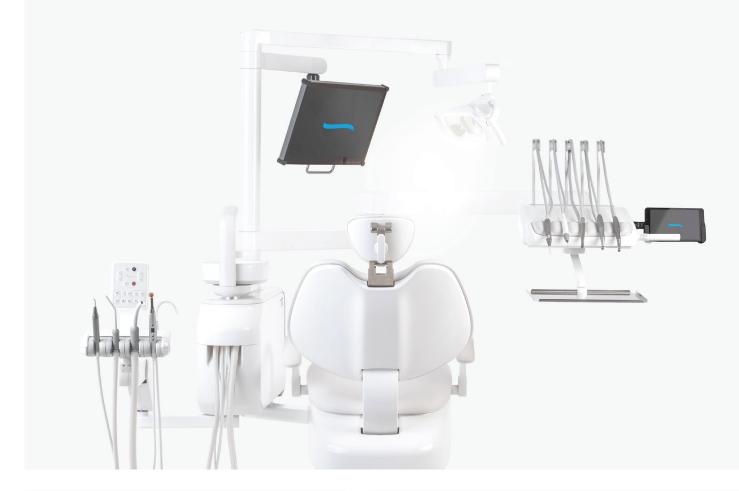

### Everything instrumental in your work.

Your Model Pro can be configured with five or six instruments depending on the particular model. The dentist table design ensures intuitive work with all instruments within the reach of your hand, no matter if you choose the upper or lower hose delivery.

## Up or down?

Enhance your dentist table with an upper or lower hose delivery system.

Upper hose delivery system.

Lower hose delivery system.

The completely new construction of whips and re-balancing of instruments places no strain on your arms and wrists with no pull-back effect.

Thanks to the well-designed base as well as the arm and body of the unit, there is more than enough space for multiple people to work around the chair.

The flexible arm allows for optimal positioning of suction hoses or instruments during any procedure. The assistant's table accommodates up to six instruments on each unit. The arm can be also equipped with basic controllers for cup filling and bowl rinsing, or with a full control panel providing all necessary controls for an assistant to facilitate the dentist's work.