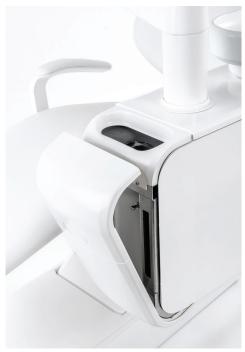

### Simple geometry.

The clean geometry of the cuspidor makes it a great piece of design. In addition, it offers easy access to filters by removing the plastic part using a magnetic grip.

#### Give yourself control.

The assistant table's unique visual and ergonomic design makes the tools easily accessible. The control panel is using a clear and simple button layout, graphics, and high-quality surface finish.