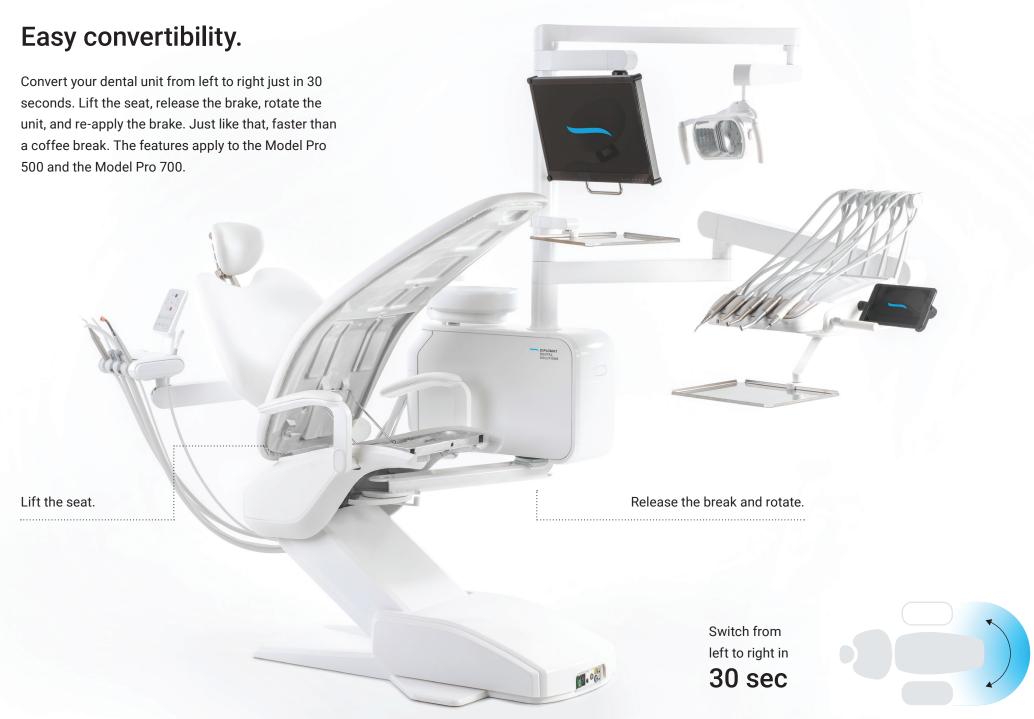

## Outsmart your competition.

The future is now. Digitize your daily operations with Model Pro and its smart features that will not only improve your daily workflow but will also amaze your patients.

## Uplift your work life with Model Pro.

Lift versions of the Model Pro bring even more benefits and improvements to your daily work life. Larger workspace for your assistant, enhanced stability, and larger movement reach of your dentist's table arms.