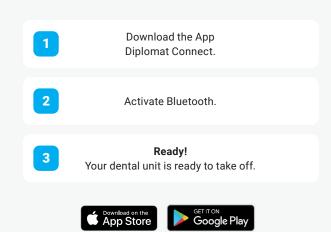

## Diplomat Connect app.

Imagine having an extra team member whose task is to memorize and set up even the tiniest details to make your workday as comfortable as possible; without the payroll. That is exactly what the Diplomat Connect app does.

Diplomat Connect app is integrated into the Model Pro and helps **control** and automate the dental unit and smart instruments with just a few taps. The application runs on a companion tablet device and is connected with the dental unit via Bluetooth.

## Load & Play -

Digitise your practice through a simple tablet and get the most advanced and user-friendly control system for dental units available in the market.

Use your own tablet to control your dental unit and instruments. Both Android and iOS are fully supported. Data backup on iCloud or Android drive. Quick and secure access to patient data, X-rays, photos. Automatic updates, unlimited amount of users and a friendly interface.

"Diplomat Connect" is available for iPad

on the App Store or Android App on Google play.