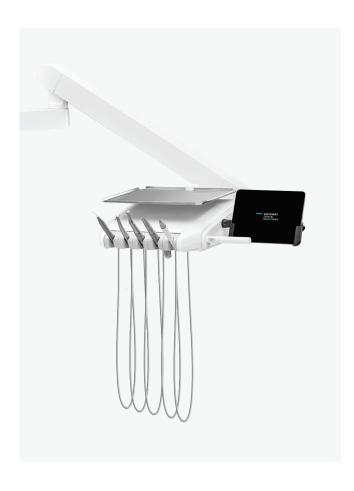

### Everything instrumental in your work.

Your Model Pro can be configured with five or six instruments depending on the particular model. The dentist table design ensures intuitive work with all instruments within the reach of your hand, no matter if you choose the upper or lower hose delivery.

Thanks to the well-designed base as well as the arm and body of the unit, there is more than enough space for multiple people to work around the chair.

The flexible arm allows for optimal positioning of suction hoses or instruments during any procedure. The assistant's table accommodates up to six instruments on each unit. The arm can be also equipped with basic controllers for cup filling and bowl rinsing, or with a full control panel providing all necessary controls for an assistant to facilitate the dentist's work.