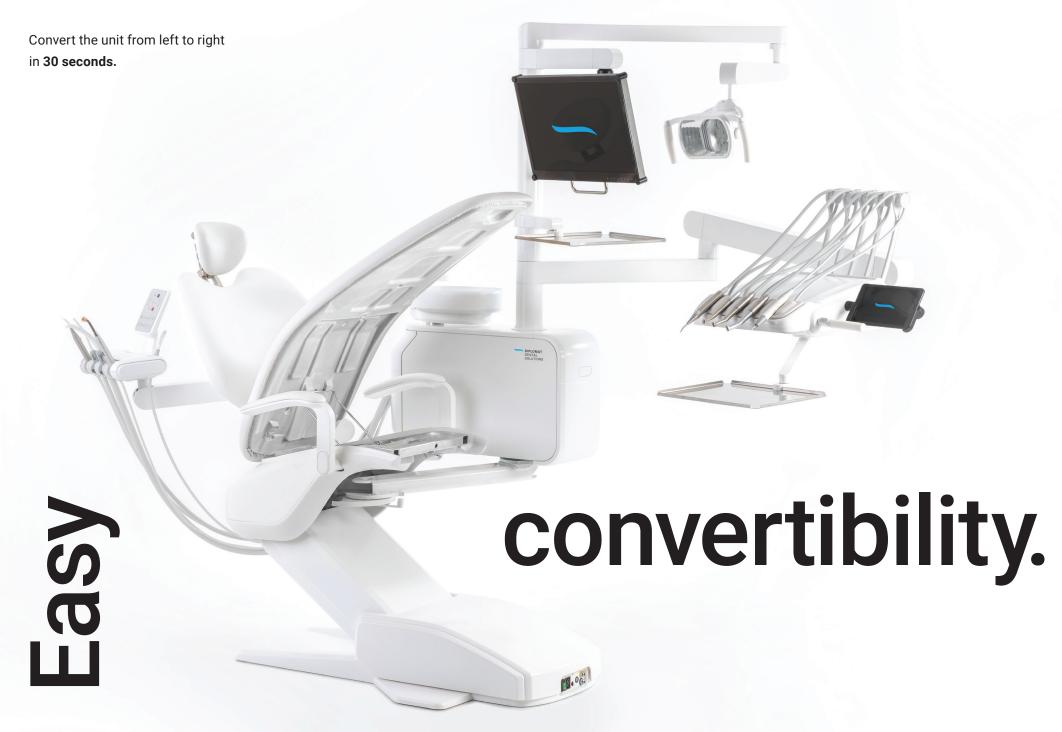

## Up or down?

Enhance your dentist table with an upper or lower hose delivery system.

Upper hose delivery system.

Lower hose delivery system.

The completely new construction of whips and re-balancing of instruments places no strain on your arms and wrists with no pull-back effect.