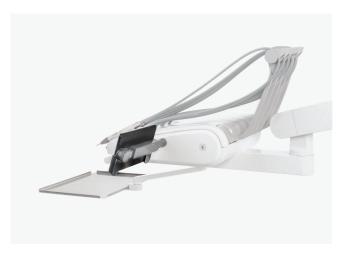

### Everything instrumental in your work.

Your Model Pro can be configured with five or six instruments depending on the particular model. The dentist table design ensures intuitive work with all instruments within the reach of your hand, no matter if you choose the upper or lower hose delivery.

## Up or down?

Enhance your dentist table with an upper or lower hose delivery system.

Upper hose delivery system.

Lower hose delivery system.

The completely new construction of whips and re-balancing of instruments places no strain on your arms and wrists with no pull-back effect.