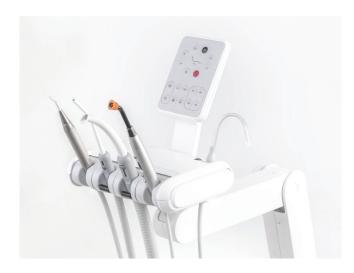

#### Give yourself control.

The assistant table's unique visual and ergonomic design makes the tools easily accessible. The control panel is using a clear and simple button layout, graphics, and high-quality surface finish.

Thanks to the well-designed base as well as the arm and body of the unit, there is more than enough space for multiple people to work around the chair.

The flexible arm allows for optimal positioning of suction hoses or instruments during any procedure. The assistant's table accommodates up to six instruments on each unit. The arm can be also equipped with basic controllers for cup filling and bowl rinsing, or with a full control panel providing all necessary controls for an assistant to facilitate the dentist's work.