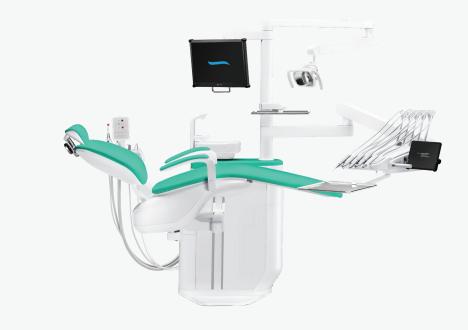

## The Model Pro your way.

Customize the chair's colour selection and upholstery according to your taste. With dozens of options to choose from, it is time for your personality to shine.

## No-sew upholstery.

It is never too late to become a hobby interior designer. Choose from up to 49 different colours to complete the interior of your dental office. Your dental office, your decision.

### Sewn upholstery with memory foam.

With the sewn upholstery option we have added 20 premium colours to choose from. The memory foam in the chair is used to further increase the comfort for your clients.

#### Few color examples: