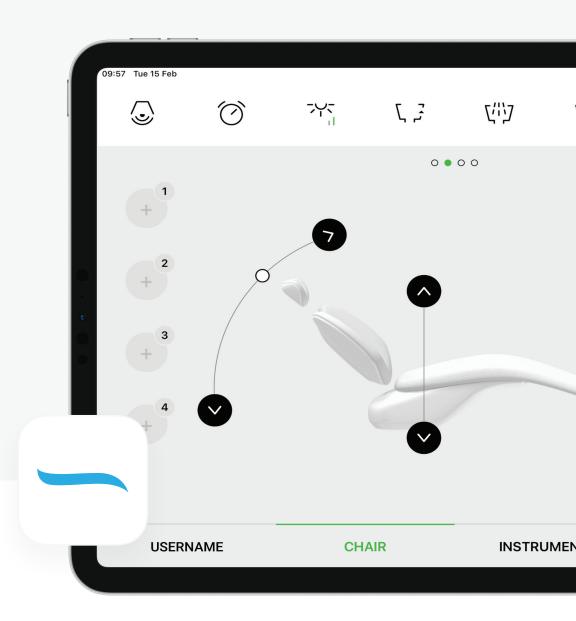

Diplomat Connect app is integrated into the Model Pro and helps **control** and automate the dental unit and smart instruments with just a few taps. The application runs on a companion tablet device and is connected with the dental unit via Bluetooth.

#### Yours truly.

Everyone gets a unique and personalized experience using the Model Pro. Setup your dental unit's chair position, instrument parameters, light, hygiene, and much more. You can create an unlimited amount of presets to suit all your team's needs.