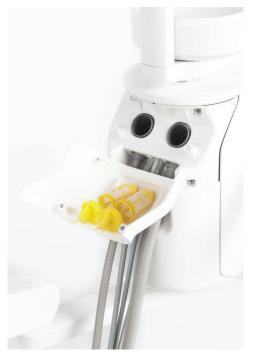

## Maintenance finished before you say 'temporomandibular joint'.

The suction system filters of the Model Pro are easily accessible from the outside; all clean and replaced within 10 seconds. You do not need to reach and touch the distilled water bottle anymore, the filling is done from the top of the cuspidor. Topping up the distilled water thus becomes fast and safe. The unit can be also connected to the central water supply.