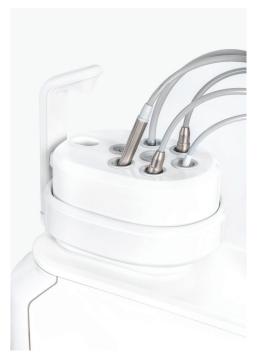

### Everything instrumental in your work.

Your Model Pro can be configured with five or six instruments depending on the particular model. The dentist table design ensures intuitive work with all instruments within the reach of your hand, no matter if you choose the upper or lower hose delivery.

Thanks to the well-designed base as well as the arm and body of the unit, there is more than enough space for multiple people to work around the chair.

The flexible arm allows for optimal positioning of suction hoses or instruments during any procedure. The assistant's table accommodates up to six instruments on each unit. The arm can be also equipped with basic controllers for cup filling and bowl rinsing, or with a full control panel providing all necessary controls for an assistant to facilitate the dentist's work.