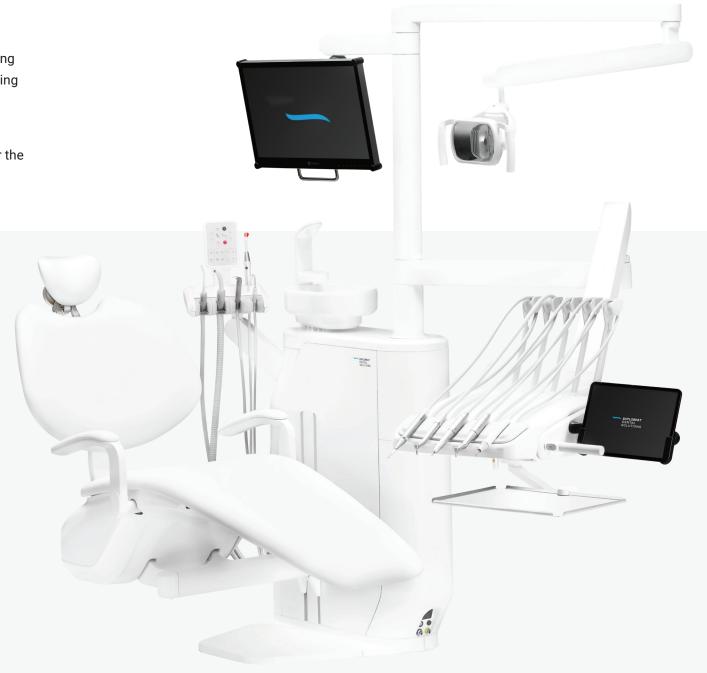

## Smart dental units.

# Enter the era of digitized dentistry.

Meet the world's first fully digital dental unit designed by the sharpest minds of the industry. Sit back and relax, your journey to the future of dentistry is just starting.

#### Connect.

Technology that will change the way you work for the better.

## Outsmart your competition.

The future is now. Digitize your daily operations with Model Pro and its smart features that will not only improve your daily workflow but will also amaze your patients.