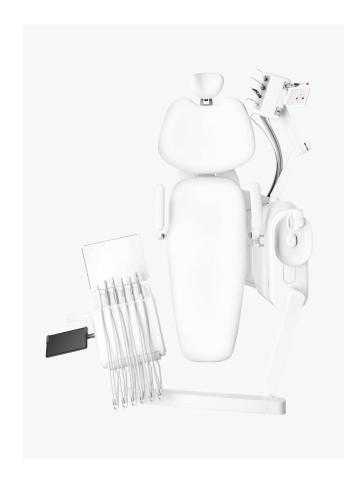

## Clean space is a productive space.

The Model Pro's simple and modern design will stay a piece of cutting-edge technology for many years to come. Its slim and balanced proportions allow for a clean and comfortable workspace even in smaller dental offices.

The synergy of great ergonomics, stylish design, and functionality provides comfortable access to your tools and instruments with the option of both upper and lower hose delivery systems.

### Simple geometry.

The clean geometry of the cuspidor makes it a great piece of design. In addition, it offers easy access to filters by removing the plastic part using a magnetic grip.