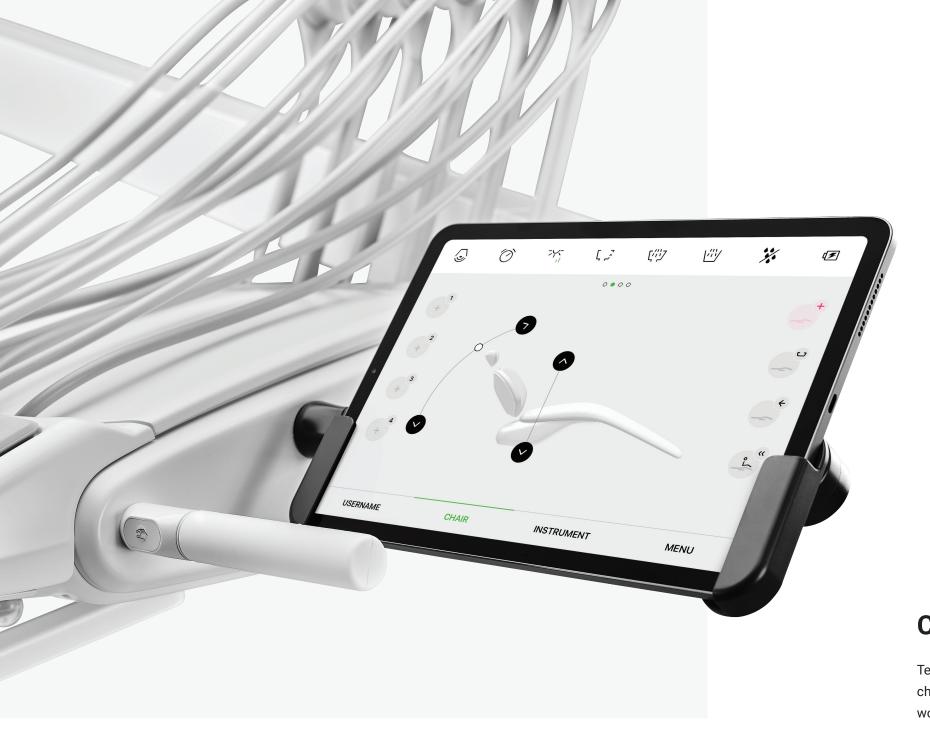

## Diplomat Connect app.

Imagine having an extra team member whose task is to memorize and set up even the tiniest details to make your workday as comfortable as possible; without the payroll. That is exactly what the Diplomat Connect app does.

Diplomat Connect app is integrated into the Model Pro and helps **control** and automate the dental unit and smart instruments with just a few taps. The application runs on a companion tablet device and is connected with the dental unit via Bluetooth.

#### Yours truly.

Everyone gets a unique and personalized experience using the Model Pro. Setup your dental unit's chair position, instrument parameters, light, hygiene, and much more. You can create an unlimited amount of presets to suit all your team's needs.