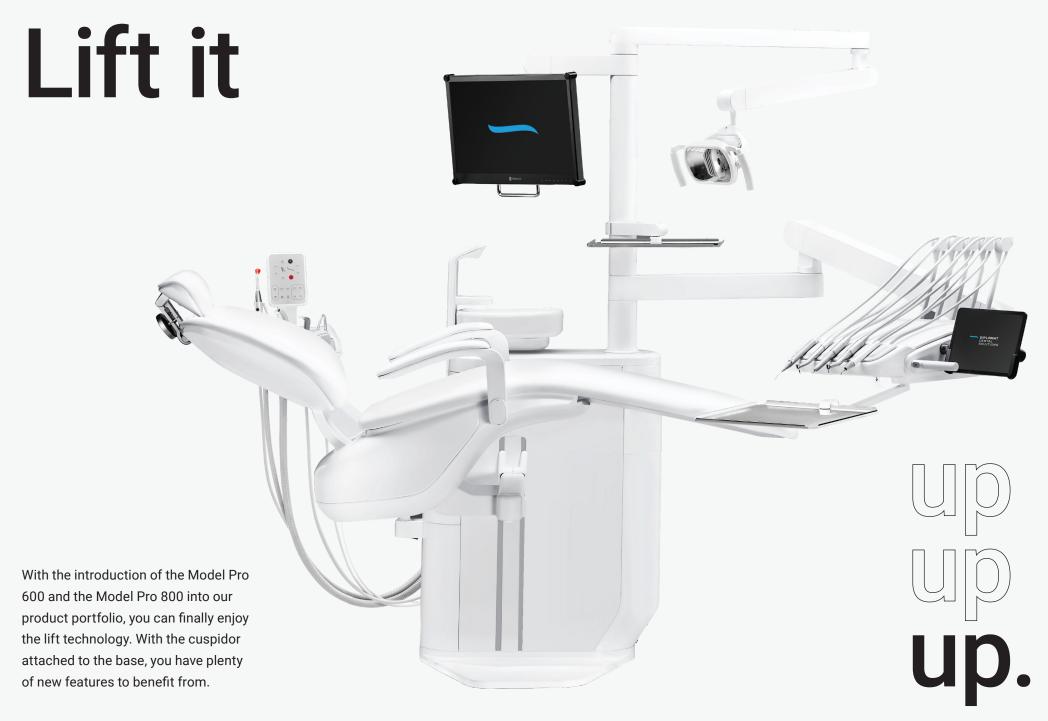

## Uplift your work life with Model Pro.

Lift versions of the Model Pro bring even more benefits and improvements to your daily work life. Larger workspace for your assistant, enhanced stability, and larger movement reach of your dentist's table arms.

#### Even more space.

In a unique design solution, the dental unit's chair was moved back to create even more workspace for your assistant. No need to squeeze anymore.

#### Good vibes only.

The Model Pro 600 and 800 introduce more stability. The dental unit can carry up to 200 kilograms. Vibrations are absorbed by the whole unit and therefore reduced to the minimum. You do not have to leave your comfort zone. It also allows for an x-ray device to be attached to the dental unit.

With the lift versions of the Model Pro, the reach of the dentist's table arms gets significantly larger. This enables many different approaches to your work and opens up new perspectives.

#### Almost too cosy.

We have fine-tuned the proportions of the cuspidor on the unit's lift versions to achieve an even more minimalistic look. The subtle design of the unit helps keep your dental office cosy and clean.