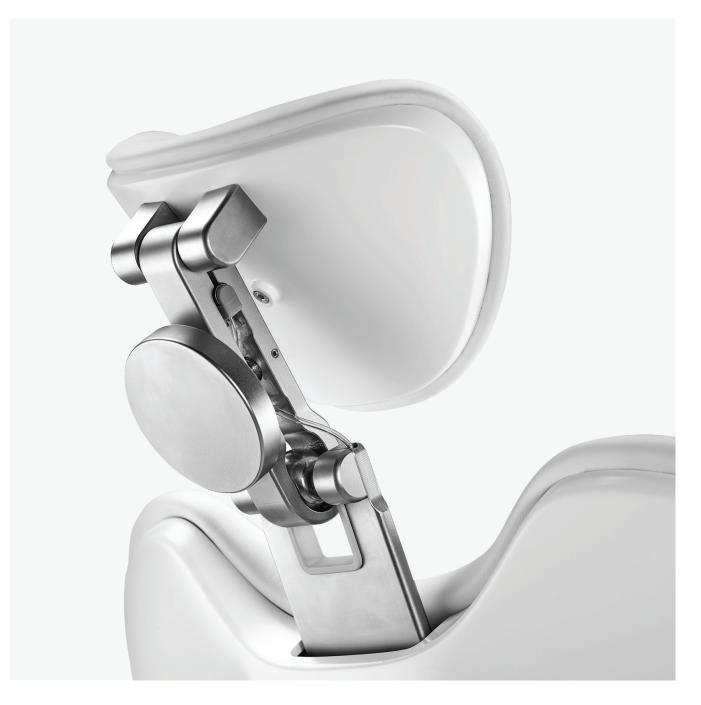

#### Yours truly.

Everyone gets a unique and personalized experience using the Model Pro. Setup your dental unit's chair position, instrument parameters, light, hygiene, and much more. You can create an unlimited amount of presets to suit all your team's needs.