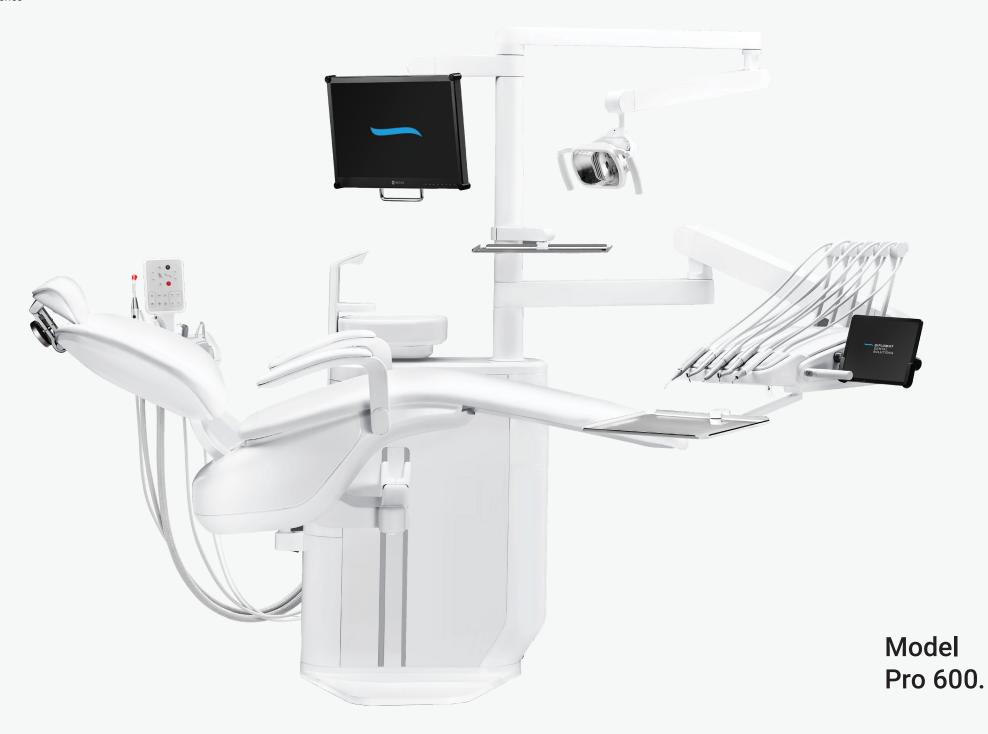

#### **Model Pro**

600

Optional upper or lower hose delivery system

Lift version

5 instruments on the flexible arm

Optional wireless multifunctional foot control

Customizable colours on the seat upholstery

Customizable colours on spittoon block

Possible to equip with X-ray