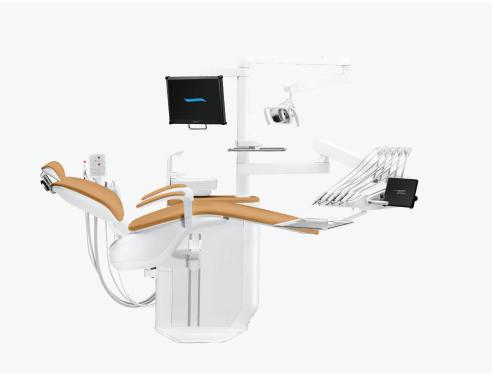

## The Model Pro your way.

Customize the chair's colour selection and upholstery according to your taste. With dozens of options to choose from, it is time for your personality to shine.

## No-sew upholstery.

It is never too late to become a hobby interior designer. Choose from up to 49 different colours to complete the interior of your dental office. Your dental office, your decision.

### Sewn upholstery with memory foam.

With the sewn upholstery option we have added 20 premium colours to choose from. The memory foam in the chair is used to further increase the comfort for your clients.

#### Few color examples: