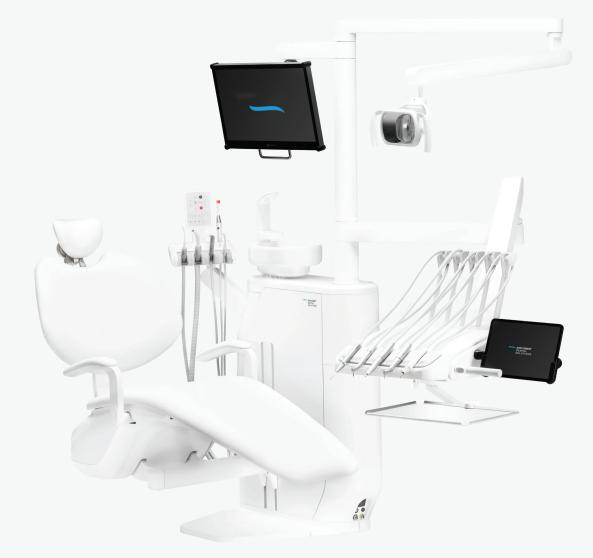

## Smart dental units.

# Enter the era of digitized dentistry.

Meet the world's first fully digital dental unit designed by the sharpest minds of the industry. Sit back and relax, your journey to the future of dentistry is just starting.

## Outsmart your competition.

The future is now. Digitize your daily operations with Model Pro and its smart features that will not only improve your daily workflow but will also amaze your patients.

## Diplomat Connect app.

Imagine having an extra team member whose task is to memorize and set up even the tiniest details to make your workday as comfortable as possible; without the payroll. That is exactly what the Diplomat Connect app does.

Diplomat Connect app is integrated into the Model Pro and helps **control** and automate the dental unit and smart instruments with just a few taps. The application runs on a companion tablet device and is connected with the dental unit via Bluetooth.