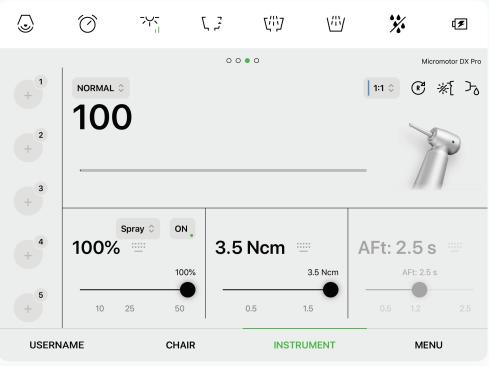

Diplomat Connect app is integrated into the Model Pro and helps **control** and automate the dental unit and smart instruments with just a few taps. The application runs on a companion tablet device and is connected with the dental unit via Bluetooth.

#### It's like riding a bicycle.

Diplomat Connect app is very easy to use thanks to its intuitive controls and clear design focused on user experience. Everything you need in your daily work is just a tap away.

#### Yours truly.

Everyone gets a unique and personalized experience using the Model Pro. Setup your dental unit's chair position, instrument parameters, light, hygiene, and much more. You can create an unlimited amount of presets to suit all your team's needs.

### Like a clockwork.

Diplomat Connect app does the basic diagnostics automatically. It can analyse and send information on errors to our technicians and keeps your dental unit's firmware always up-to-date. This significantly decreases the time of both service and downtime of your Model Pro.