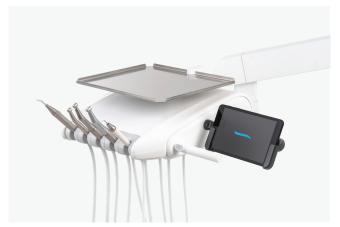

### Everything instrumental in your work.

Your Model Pro can be configured with five or six instruments depending on the particular model. The dentist table design ensures intuitive work with all instruments within the reach of your hand, no matter if you choose the upper or lower hose delivery.

## Up or down?

Enhance your dentist table with an upper or lower hose delivery system.

Upper hose delivery system.

Lower hose delivery system.

The completely new construction of whips and re-balancing of instruments places no strain on your arms and wrists with no pull-back effect.

Thanks to the well-designed base as well as the arm and body of the unit, there is more than enough space for multiple people to work around the chair.

The flexible arm allows for optimal positioning of suction hoses or instruments during any procedure. The assistant's table accommodates up to six instruments on each unit. The arm can be also equipped with basic controllers for cup filling and bowl rinsing, or with a full control panel providing all necessary controls for an assistant to facilitate the dentist's work.