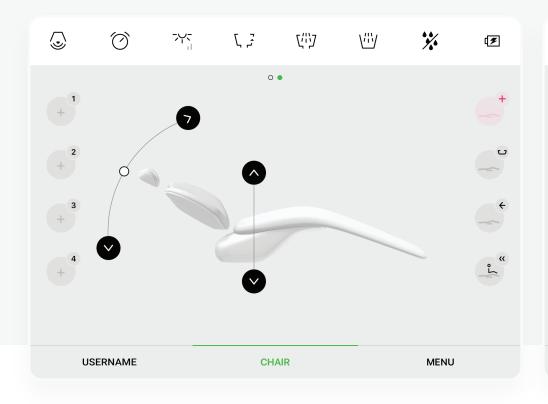

Diplomat Connect app is integrated into the Model Pro and helps **control** and automate the dental unit and smart instruments with just a few taps. The application runs on a companion tablet device and is connected with the dental unit via Bluetooth.

#### Yours truly.

Everyone gets a unique and personalized experience using the Model Pro. Setup your dental unit's chair position, instrument parameters, light, hygiene, and much more. You can create an unlimited amount of presets to suit all your team's needs.