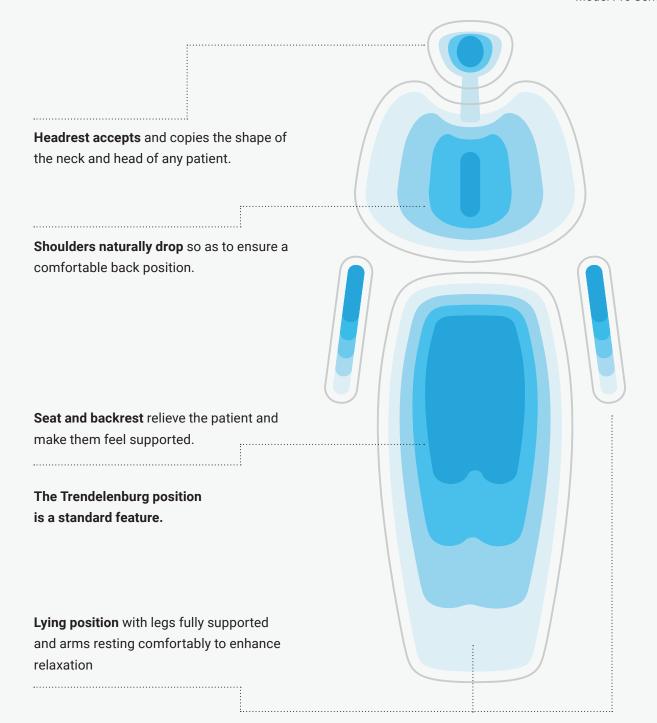

# Love at first seat.

We have conducted extensive ergonomics research to ensure maximum comfort for your patients. The design substantially reduces clients' physical strain and lowers their stress levels. The chair allows for comfortable and firm positioning for all body types. Just let us warn you, they might get too comfy to leave.