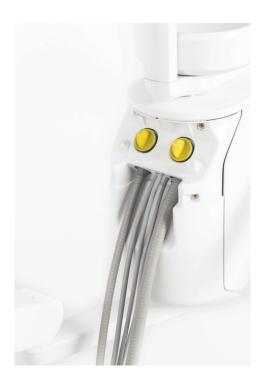

### Everything instrumental in your work.

Your Model Pro can be configured with five or six instruments depending on the particular model. The dentist table design ensures intuitive work with all instruments within the reach of your hand, no matter if you choose the upper or lower hose delivery.

## Up or down?

Enhance your dentist table with an upper or lower hose delivery system.

Upper hose delivery system.

Lower hose delivery system.

The completely new construction of whips and re-balancing of instruments places no strain on your arms and wrists with no pull-back effect.