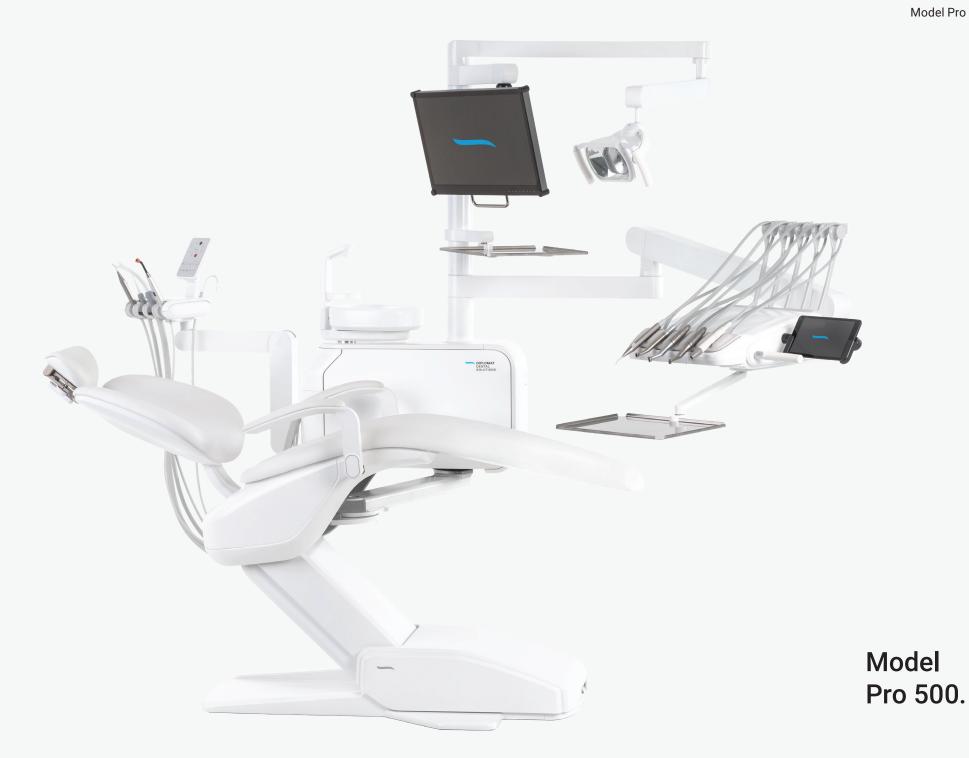

## 500

Optional upper or lower hose delivery system

Convertible (For both Rightand left-handed)

5 instruments on the flexible arm

Optional wireless multifunctional foot control

Customizable colours on the seat upholstery