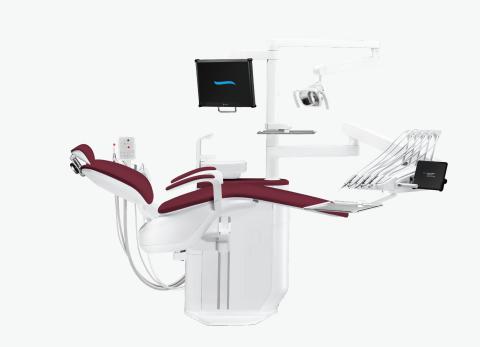

## The Model Pro your way.

Customize the chair's colour selection and upholstery according to your taste. With dozens of options to choose from, it is time for your personality to shine.

## No-sew upholstery.

It is never too late to become a hobby interior designer. Choose from up to 49 different colours to complete the interior of your dental office. Your dental office, your decision.

### Sewn upholstery with memory foam.

With the sewn upholstery option we have added 20 premium colours to choose from. The memory foam in the chair is used to further increase the comfort for your clients.

#### Few color examples: