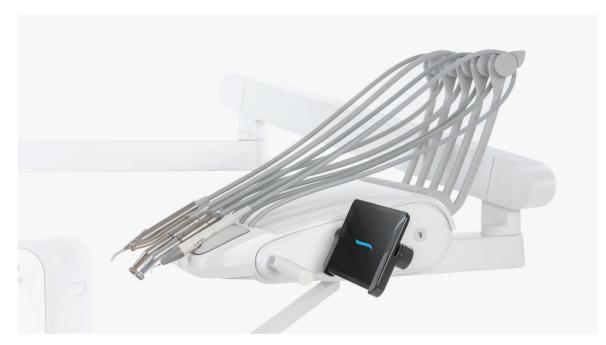

### Everything instrumental in your work.

Your Model Pro can be configured with five or six instruments depending on the particular model. The dentist table design ensures intuitive work with all instruments within the reach of your hand, no matter if you choose the upper or lower hose delivery.

## Up or down?

Enhance your dentist table with an upper or lower hose delivery system.

Upper hose delivery system.

Lower hose delivery system.

The completely new construction of whips and re-balancing of instruments places no strain on your arms and wrists with no pull-back effect.

Thanks to the well-designed base as well as the arm and body of the unit, there is more than enough space for multiple people to work around the chair.

The flexible arm allows for optimal positioning of suction hoses or instruments during any procedure. The assistant's table accommodates up to six instruments on each unit. The arm can be also equipped with basic controllers for cup filling and bowl rinsing, or with a full control panel providing all necessary controls for an assistant to facilitate the dentist's work.