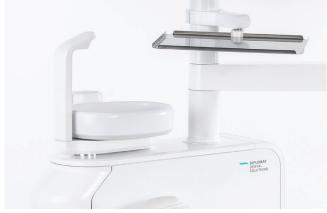

### Simple geometry.

The clean geometry of the cuspidor makes it a great piece of design. In addition, it offers easy access to filters by removing the plastic part using a magnetic grip.

## Maintenance finished before you say 'temporomandibular joint'.

The suction system filters of the Model Pro are easily accessible from the outside; all clean and replaced within 10 seconds. You do not need to reach and touch the distilled water bottle anymore, the filling is done from the top of the cuspidor. Topping up the distilled water thus becomes fast and safe. The unit can be also connected to the central water supply.