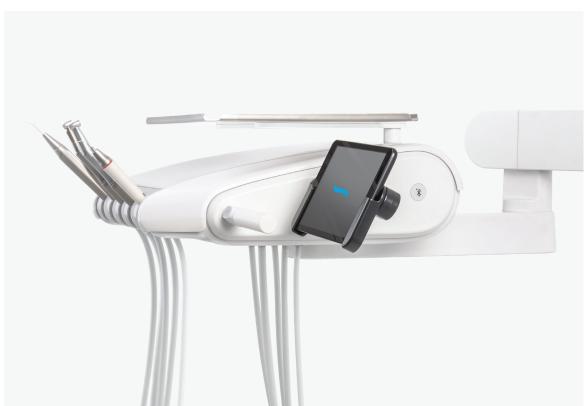

## Diplomat Connect app.

Imagine having an extra team member whose task is to memorize and set up even the tiniest details to make your workday as comfortable as possible; without the payroll. That is exactly what the Diplomat Connect app does.

Diplomat Connect app is integrated into the Model Pro and helps **control** and automate the dental unit and smart instruments with just a few taps. The application runs on a companion tablet device and is connected with the dental unit via Bluetooth.

#### It's like riding a bicycle.

Diplomat Connect app is very easy to use thanks to its intuitive controls and clear design focused on user experience. Everything you need in your daily work is just a tap away.