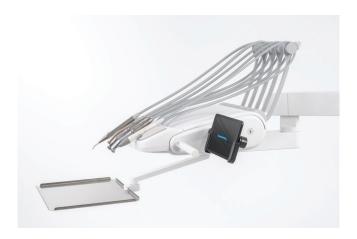

### Everything instrumental in your work.

Your Model Pro can be configured with five or six instruments depending on the particular model. The dentist table design ensures intuitive work with all instruments within the reach of your hand, no matter if you choose the upper or lower hose delivery.

## Up or down?

Enhance your dentist table with an upper or lower hose delivery system.

Upper hose delivery system.

Lower hose delivery system.

The completely new construction of whips and re-balancing of instruments places no strain on your arms and wrists with no pull-back effect.

Thanks to the well-designed base as well as the arm and body of the unit, there is more than enough space for multiple people to work around the chair.

The flexible arm allows for optimal positioning of suction hoses or instruments during any procedure. The assistant's table accommodates up to six instruments on each unit. The arm can be also equipped with basic controllers for cup filling and bowl rinsing, or with a full control panel providing all necessary controls for an assistant to facilitate the dentist's work.