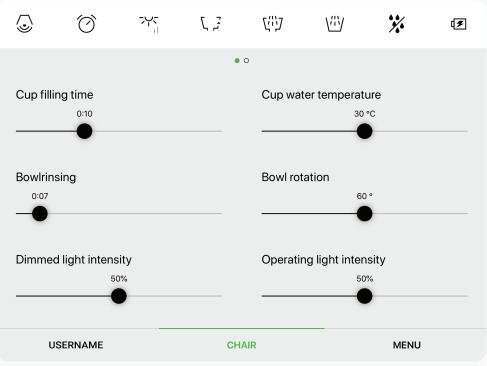

Thanks to the well-designed base as well as the arm and body of the unit, there is more than enough space for multiple people to work around the chair.

The flexible arm allows for optimal positioning of suction hoses or instruments during any procedure. The assistant's table accommodates up to six instruments on each unit. The arm can be also equipped with basic controllers for cup filling and bowl rinsing, or with a full control panel providing all necessary controls for an assistant to facilitate the dentist's work.

## Maintenance finished before you say 'temporomandibular joint'.

The suction system filters of the Model Pro are easily accessible from the outside; all clean and replaced within 10 seconds. You do not need to reach and touch the distilled water bottle anymore, the filling is done from the top of the cuspidor. Topping up the distilled water thus becomes fast and safe. The unit can be also connected to the central water supply.