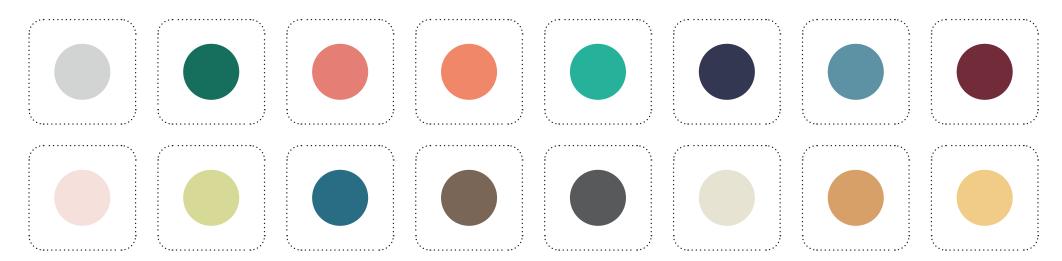

## The Model Pro your way.

Customize the chair's colour selection and upholstery according to your taste. With dozens of options to choose from, it is time for your personality to shine.

## No-sew upholstery.

It is never too late to become a hobby interior designer. Choose from up to 49 different colours to complete the interior of your dental office. Your dental office, your decision.

### Sewn upholstery with memory foam.

With the sewn upholstery option we have added 20 premium colours to choose from. The memory foam in the chair is used to further increase the comfort for your clients.

#### Few color examples: